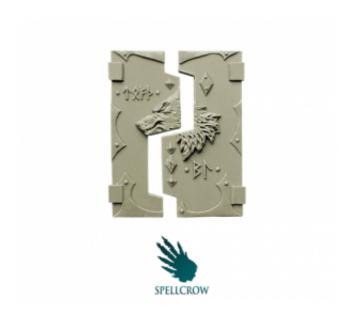

## **Product description**

Kit contains Wolves Top Hatch for Light Vehicles ideal for use with 28 mm scale models. Perfect for converting figures for different games. The product is high quality cast resin. Needs to be cleaned and painted.