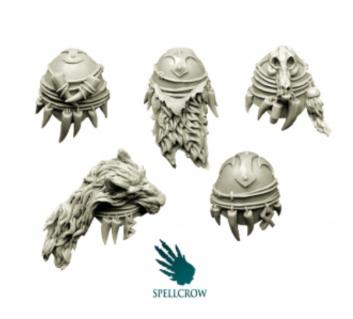

## **Product description**

Kit contains 5 Wolves Space Knights Heavy Shoulder Pads ideal for use with 28 mm scale models. Perfect for converting figures for different games. The product is high quality cast resin. Needs to be cleaned and painted.