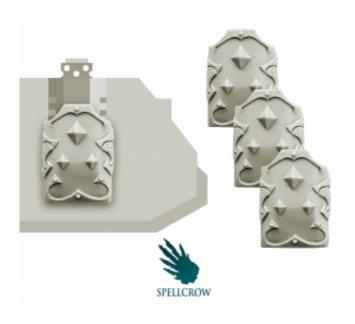

## Product description

Kit contains 4 Wolves Knights Engine Armours for Light Vehicles. This set should be placed <u>on</u> vehicle armour. Perfect for converting figures for different games. The product is high quality cast resin. Needs to be cleaned and painted.