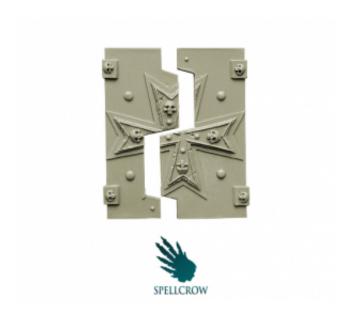

## Templars Space Knights Top Hatch for Light Vehicles

| Price         | 4 £           |
|---------------|---------------|
| Availability  | Available     |
| Shipping time | 24 hours      |
| Number        | SPCB5931      |
| EAN           | 5060600642289 |
| Manufacturer  | Spellcrow     |

## **Product description**

Kit contains Templars Space Knights Top Hatch for Light Vehicles ideal for use with 28 mm scale models. Perfect for converting figures for different games. The product is high quality cast resin. Needs to be cleaned and painted.