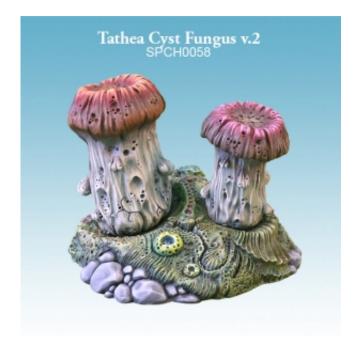

## Product description

Tathea Cyst Fungus v.2 contains 3 one-piece high-quality resin models: a base and two different fungi. Requires assembly, cleaning and painting. Perfect for tabletop RPGs, wargames and dioramas.

Full height: 55 mm Base size: 75 mm (L) x 70 mm (W) x 18 mm (H) Design and sculpting: Tetyana Orlovska

• Use superglue to assemble the resin parts.