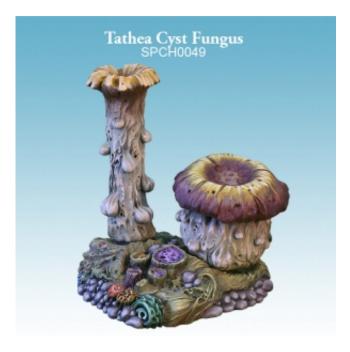

## **Product description**

Tathea Cyst Fungus contains 4 one-piece high-quality resin models: a base and three different fungi. Requires assembly, cleaning and painting. Perfect for tabletop RPGs, wargames and dioramas.

Base size: 65 mm (L) x 60 (W) x 15 mm (H) Heights of the fungi: 27 mm, 32 mm, 55 mm Design and sculpting: Tetyana Orlovska

• Use superglue to assemble the resin parts.