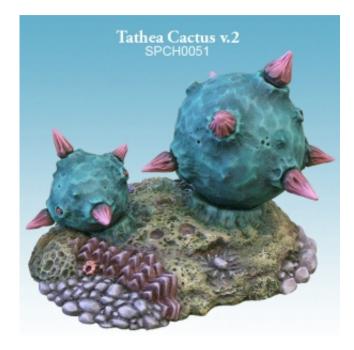

## **Product description**

Tathea Cactus v.2 is a multi-part high-quality resin model which requires assembly, cleaning and painting. Perfect for tabletop RPGs, wargames and dioramas.

Full height: 45 mm

Base size: 68 mm (L) x 52 mm (W) x 15 mm (H)
Design and sculpting: Tetyana Orlovska, Piotr Pirianowicz

• Use superglue to assemble the resin parts.