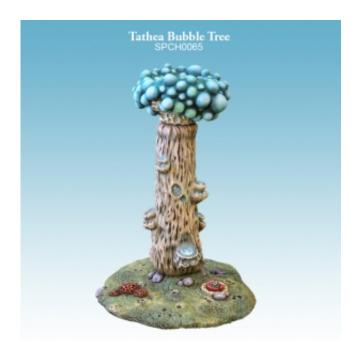

## Tathea Bubble Tree

| Price         | 10 £          |
|---------------|---------------|
| Availability  | Available     |
| Shipping time | 24 hours      |
| Number        | SPCH0065      |
| EAN           | 5060600644795 |
| Manufacturer  | Spellcrow     |

## **Product description**

Tathea Bubble Tree is a three-piece high-quality resin model which requires assembly, cleaning and painting. Perfect for tabletop RPGs, wargames and dioramas.

Full height: 120 mm

Base size: 85 mm (L) x 80 mm (W) x 10 mm (H) Design and sculpting: Tetyana Orlovska

• Use superglue to assemble the resin parts.