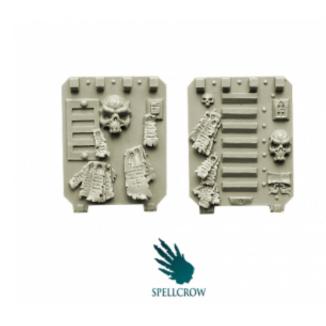

## Space Knights Door for Light Vehicles

| Price         | 5 £           |
|---------------|---------------|
| Availability  | Available     |
| Shipping time | 24 hours      |
| Number        | SPCB5845      |
| EAN           | 5060600641176 |
| Manufacturer  | Spellcrow     |

## **Product description**

Kit contains Space Knights Door for Light Vehicles ideal for use with 28 mm scale models. Perfect for converting figures for different games. The product is high quality cast resin. Needs to be cleaned and painted.