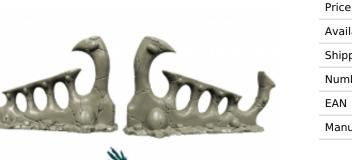

## Product description

Kit contains 2 Space Elves defence lines ideal for use with 28mm scale models. Perfect for converting figures for different games. The product is high quality cast resin. Needs to be cleaned and painted.

hight - 4,5 cm

design and sculpting: Piotr Pirianowicz