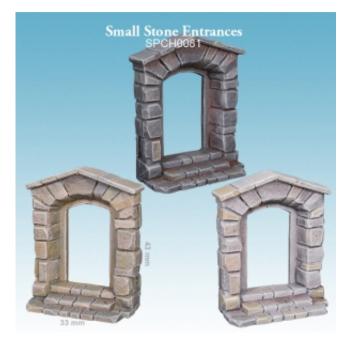

## Product description

The set contains 3 one-piece high-quality resin Small Stone Entrances which require cleaning and painting. Compatible with Merchant's House and Small Doors. Perfect for buildings conversions and dioramas.

Scale: 28/32 mm

Size: 43 mm (H) x 33 mm (W) Design and sculpting: Kamil Kopczyński