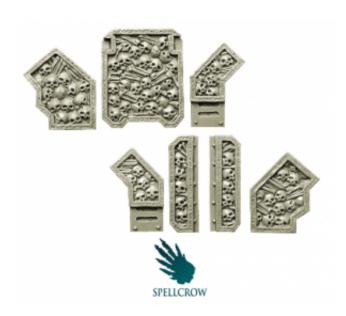

## **Product description**

Kit contains 6 Skull Ornaments for light vehicles. 3 plates for left side and 3 plates for right side of vehicle. This set should be placed  $\underline{on}$  vehicle armour.