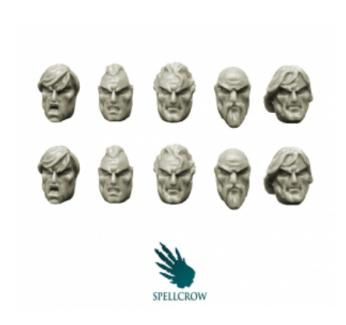

## **Product description**

Kit contains 10 Scouts / Guards Heads with Long Hair ideal for use with 28mm scale models. Perfect for converting figures for different games. The product is high quality cast resin. Needs to be cleaned and painted.