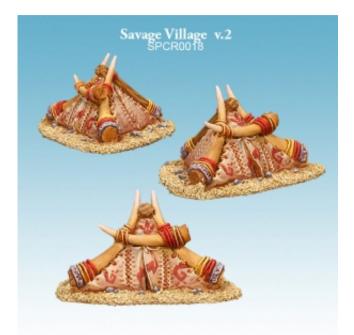

# Product description

Savage Village v.2 contains 3 one-piece high-quality models of crude tents which require cleaning and painting. The models are dedicated for **Argatoria Wargame**. Perfect for wargames and dioramas in a 10 mm scale. Scale: 10 mm

Design and sculpting: Piotr Pirianowicz Colour schemes:

#### **Dirandis**

Tents - from light flesh to dark Marks - blue

## <u>Vaendral</u>

Tents - from light flesh to dark Marks - red

## <u>Gaeldor</u>

Tents - from light flesh to dark Marks - green or emerald

In many areas of Argatoria, you can find settlements of wild tribes. They build simple tents using wood, skins, furs, and bones of large creatures and beasts.