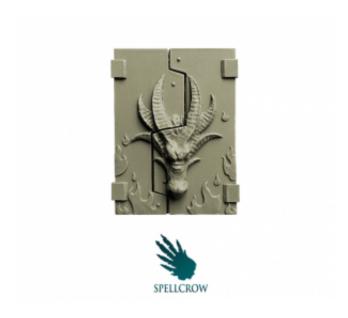

## **Product description**

Kit contains Salamandra Top Hatch for Light Vehicles ideal for use with 28 mm scale models. Perfect for converting figures for different games. The product is high quality cast resin. Needs to be cleaned and painted.