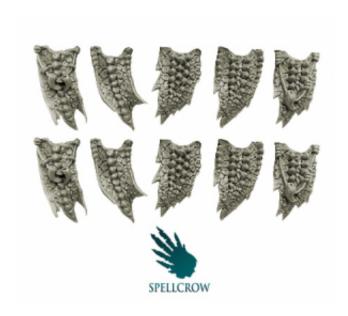

## **Product description**

Kit contains 10 tabards for Space Knights Salamanders or Dragons ideal for use with 28mm scale models. Perfect for converting figures for different games. The product is high quality cast resin. Needs to be cleaned and painted.