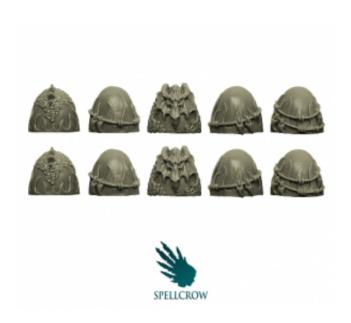

## **Product description**

Kit contains 10 Salamanders / Dragons Knights Shoulder Pads ver. 2 ideal for use with 28mm scale models. Perfect for converting figures for different games. The product is high quality cast resin. Needs to be cleaned and painted.