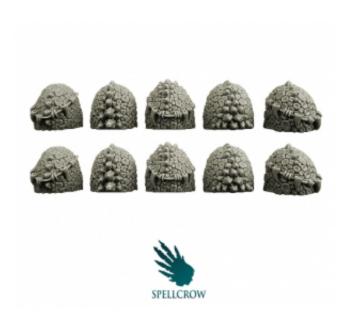

## **Product description**

Kit contains 10 Salamanders / Dragons Knights Shoulder Pads ideal for use with 28mm scale models. Perfect for converting figures for different games. The product is high quality cast resin. Needs to be cleaned and painted.