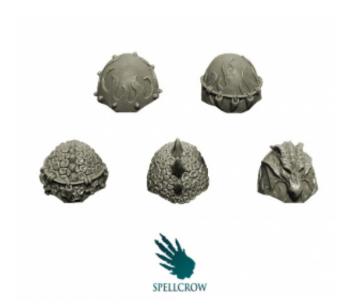

## Salamandra / Dragons Knights Heavy Shoulder Pads

| Price         | 5 £           |
|---------------|---------------|
| Availability  | Available     |
| Shipping time | 24 hours      |
| Number        | SPCB5908      |
| EAN           | 5060600642067 |
| Manufacturer  | Spellcrow     |
|               |               |

## Product description

Kit contains 5 Salamanders / Dragons Knights Heavy Shoulder Pads (Terminatos pattern) ideal for use with 28mm scale models. Perfect for converting figures for different games. The product is high quality cast resin. Needs to be cleaned and painted.