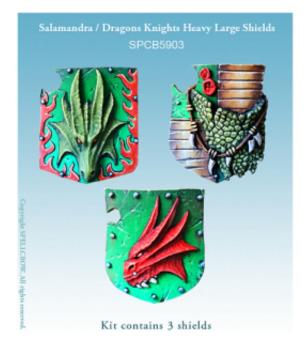

## Salamandra / Dragons Knights Heavy Large Shields

| Price         | 7 £           |
|---------------|---------------|
| Availability  | Available     |
| Shipping time | 24 hours      |
| Number        | SPCB5903      |
| EAN           | 5060600642012 |
| Manufacturer  | Spellcrow     |

## Designed for Space Knights in Heavy Armour!!!

Kit contains 3 Salamanders / Dragons Knights Heavy Large Shields ideal for use with 28mm scale models. Perfect for converting figures for different games. The product is high quality cast resin. Needs to be cleaned and painted.