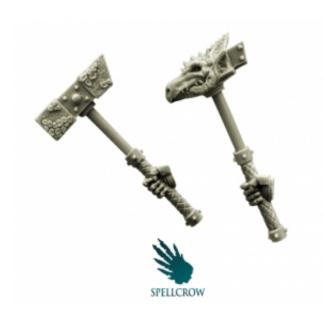

## **Product description**

Kit contains 2 Salamanders / Dragons Knights hammers with Hands ideal for use with 28mm scale models. Perfect for converting figures for different games. The product is high quality cast resin. Needs to be cleaned and painted.