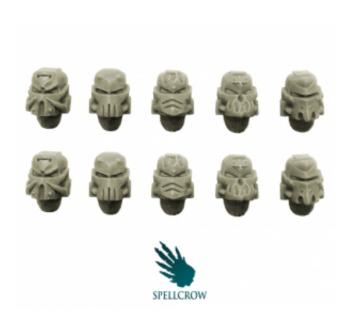

## **Product description**

Kit contains 10 Salamanders / Dragons Space Knights helmets (Forge pattern) ideal for use with 28mm scale models. Perfect for converting figures for different games. The product is high quality cast resin. Needs to be cleaned and painted.