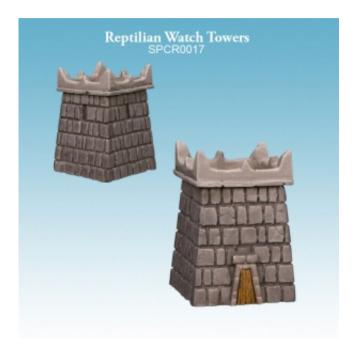

## **Product description**

The set contains 2 one-piece high-quality Reptilian Watch Towers which require cleaning and painting. The models are dedicated for Argatoria Wargame. Perfect for wargames and dioramas in a 10 mm scale.

Scale: 10 mm

Design and sculpting: Piotr Pirianowicz