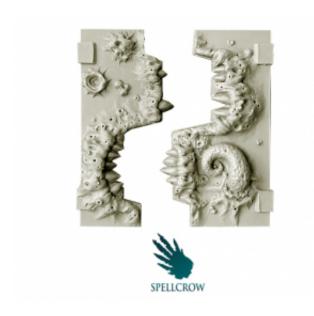

## Plague Top Hatch for Light Vehicles (ver.2)

| Price         | 4 £           |
|---------------|---------------|
| Availability  | Available     |
| Shipping time | 24 hours      |
| Number        | SPCB5381      |
| EAN           | 5060600641817 |
| Manufacturer  | Spellcrow     |

## **Product description**

Kit contains Plague Top Hatch for Light Vehicles (ver.2) ideal for use with 28 mm scale models. Perfect for converting figures for different games. The product is high quality cast resin. Needs to be cleaned and painted.