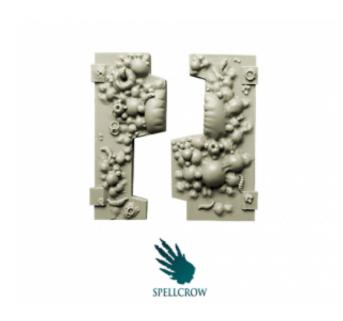

## Plague Top Hatch for Light Vehicles

| Price         | 4 £           |
|---------------|---------------|
| Availability  | Available     |
| Shipping time | 24 hours      |
| Number        | SPCB5379      |
| EAN           | 5060600641831 |
| Manufacturer  | Spellcrow     |

## **Product description**

Kit contains Plague Top Hatch for Light Vehicles ideal for use with 28 mm scale models. Perfect for converting figures for different games. The product is high quality cast resin. Needs to be cleaned and painted.