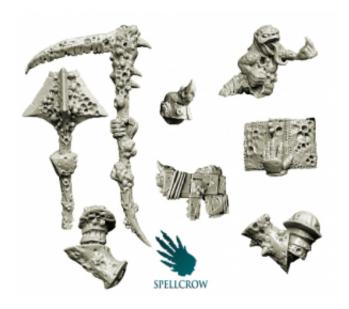

## Product description

Kit contains Plague Lord Conversion Set. Set contains 8 elements for Plague Lord - right forearm, right hand with a mace, right hand with a scythe, left forearm, left hand with a linked rapid gun, left hand with a book, head for Plague Lord and Plague Familiar. The product is high quality cast resin. Needs to be cleaned and painted.