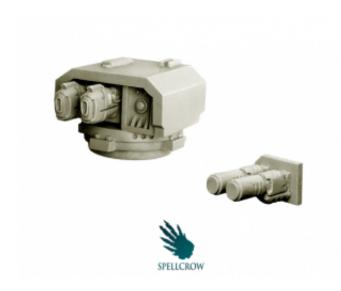

## **Product description**

Kit contains Pintle-mounted Turret with double plasma weapons and double melting weapons ideal for use with 28 mm scale vehicle models. Perfect for converting figures for different games. The product is high quality cast resin. Needs to be cleaned and painted.