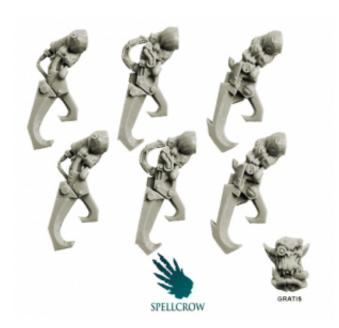

## **Product description**

Kit contains 6 Orcs Claws (right) ideal for use with 28mm scale models. Perfect for converting figures for different games. The product is high quality cast resin. Needs to be cleaned and painted.

Bulky Orc Head with Cyber Eye - available only in this set!

Design and sculpting: Piotr Pirianowicz