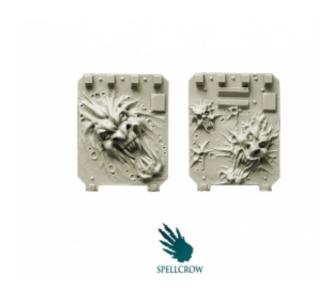

## Product description

Kit contains Mutated Doors for Light Vehicles ideal for use with 28 mm scale models. Perfect for converting figures for different games. The product is high quality cast resin. Needs to be cleaned and painted.