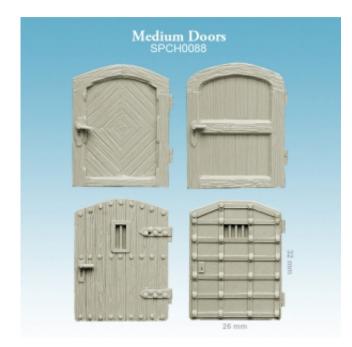

## Product description

Medium Doors contains 4 one-piece high-quality resin doors which require cleaning and painting. Compatible with Medium Stone Entrances. Perfect for buildings conversions and dioramas.

Scale: 28/32 mm Size: 31 mm (H) x 25 mm (W) Design and sculpting: Kamil Kopczyński