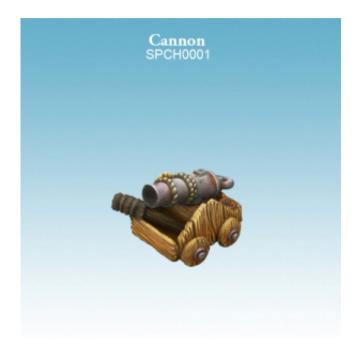

## Little Cannon

| Price         | 4 £           |
|---------------|---------------|
| Availability  | Available     |
| Shipping time | 24 hours      |
| Number        | SPCH0001      |
| EAN           | 5060600643637 |
| Manufacturer  | Spellcrow     |

## Product description

Little Cannon is a two-piece high-quality resin model which requires assembly, cleaning and painting. The model is dedicated for **Umbra Turris Skirmish Game** but can be used in other 28/32 mm scale fantasy games. Perfect for tabletop RPGs, wargames and dioramas. Scale: 28/32 mm