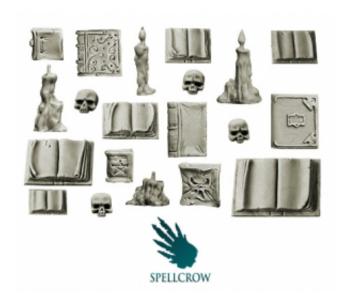

## **Product description**

Kit contains 6 Opened Books, 6 Closed Books, 4 Skulls and 4 Candles. Set ideal for use with 28mm scale models. For apostles, psionics, wizards, librarians, even for vehicles!!! Perfect for converting figures for different games. The product is high quality cast resin. Needs to be cleaned and painted.