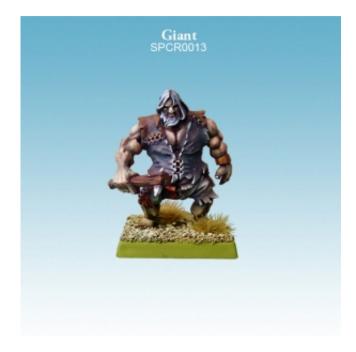

# Giant

| Price         | 9 £           |
|---------------|---------------|
| Availability  | Available     |
| Shipping time | 24 hours      |
| Number        | SPCR0013      |
| EAN           | 5060600644948 |
| Manufacturer  | Spellcrow     |

## **Product description**

Giant is a high-quality resin miniature which comes with a 25 mm square plastic base. The set contains separate parts which allow different options of assembly:

- 2 heads with and without hair
- 4 separate arms including 2 weapon options a crude club and a stone
- 2 tabards skin and fur

Requires assembly, cleaning and painting. Scenic base not included. The miniature is dedicated for Argatoria Wargame.

Requires assembly, cl Scale: 10 mm

Design and sculpting: Piotr Pirianowicz