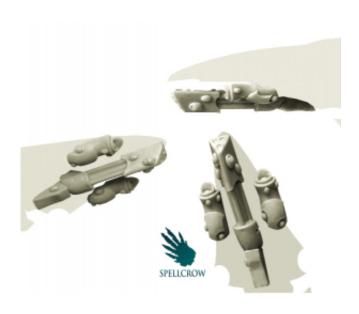

## **Product description**

Kit contains 3 Gattling Lasers for bikes of Space Elves and 6 devices for converting catapults. Set ideal for use with 28mm scale models. Perfect for converting figures for different games. The product is high quality cast resin. Needs to be cleaned and painted.

This set is perfect designed for previous version of bikes :-)

design and sculpting: Piotr Pirianowicz