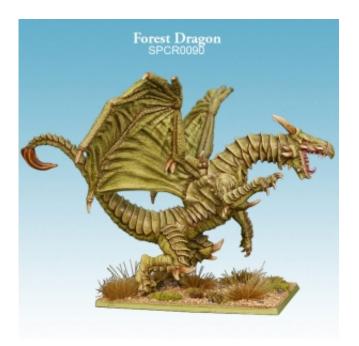

## Forest Dragon

| Price         | 30 £          |
|---------------|---------------|
| Availability  | Available     |
| Shipping time | 24 hours      |
| Number        | SPCR0090      |
| EAN           | 5060600647499 |
| Manufacturer  | Spellcrow     |

## Product description

Forest Dragon is a multi-part high-quality resin miniature which comes with a 60 mm x 40 mm rectangular base. Requires assembly, cleaning and painting. Scenic base not included. The miniature is dedicated for the *Gaeldor* army in **Argatoria Wargame**.

Scale: 10 mm Height (to the top of the head):  $\sim$ 51 mm

Design: Tommaso Lucchetti Sculpting: Mate Voros, Piotr Pirianowicz Painting: Radosław Konopka Colour scheme:

## <u>Gaeldor</u>

Skin - various shades of green Horns, spikes and claws - bonewhite Eyes - orange