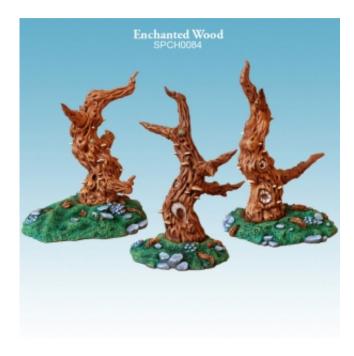

## **Enchanted Wood**

| Price         | 20 £          |
|---------------|---------------|
| Availability  | Available     |
| Shipping time | 24 hours      |
| Number        | SPCH0084      |
| EAN           | 5060600646201 |
| Manufacturer  | Spellcrow     |

## **Product description**

Enchanted Wood contains 3 high-quality resin trees which require assembly, cleaning and painting. Trees can be assembled to the bases at different angles thanks to their round bottom, so there won't be two trees that look exactly the same. The set allows to create both huge forests and smaller groves. Perfect for tabletop RPGs, wargames and dioramas.

## Contents:

3 tree trunks 3 bases 16 branches

Scale: 28/32 mm Trees height: 80-90 mm

Bases sizes: 50-70 mm (L) x 50-60 mm (W) x 10 mm (W)
Design and sculpting (trees): Piotr Pirianowicz Design and sculpting (bases): Tetyana Orlovska