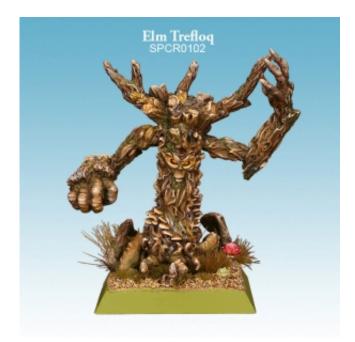

## Product description

Elm Trefloq is a multi-part high-quality resin miniature which comes with a 37 mm square base. Requires assembly, cleaning and painting. Scenic base not included. The miniature is dedicated for the *Gaeldor* army in *Argatoria Wargame*.

Scale: 10 mm Design: Marek Rurarz Sculpting: Marek Rurarz Painting: Radek Bartnik Colour scheme:

## Gaeldor

Trunk, branches and roots – various shades of brown Eyes – yellow