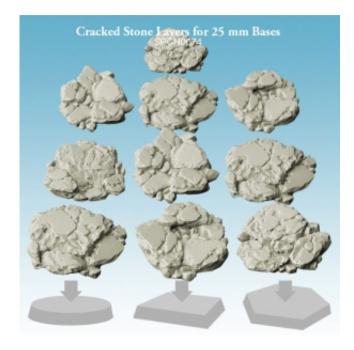

## Cracked Stone Layers for 25 mm Bases

| Price         | 8 £       |
|---------------|-----------|
| Availability  | Available |
| Shipping time | 24 hours  |
| Manufacturer  | Spellcrow |

## **Product description**

The set contains 10 one-piece high-quality resin Cracked Stone Layers for 25 mm Bases which require gluing to the bases, cleaning and painting. The parts were designed to fit 25 mm bases of all shapes.