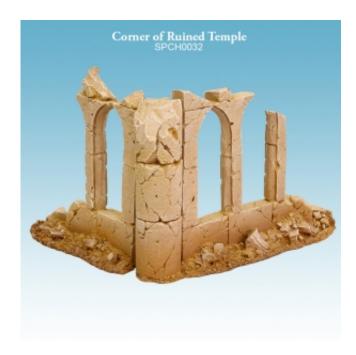

## Corner of Ruined Temple

| Price         | 9 £           |
|---------------|---------------|
| Availability  | Available     |
| Shipping time | 24 hours      |
| Number        | SPCH0032      |
| EAN           | 5060600644153 |
| Manufacturer  | Spellcrow     |

## **Product description**

Corner of Ruined Temple contains two one-piece high-quality resin models of temple ruins which require cleaning and painting. Perfect for tabletop RPGs, wargames and dioramas.

Scale: 28/32 mm Heights: 90 mm, 95 mm Lengths: 82 mm, 125 mm

Design and sculpting: Piotr Pirianowicz