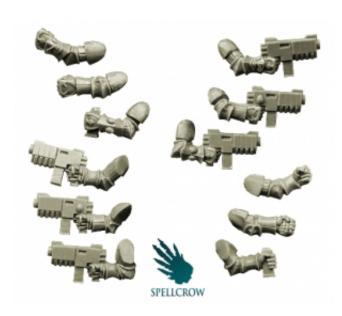

## Changed Knights Hands with Rapid Guns

| Price         | 7 £           |
|---------------|---------------|
| Availability  | Available     |
| Shipping time | 24 hours      |
| Number        | SPCB5706      |
| EAN           | 5060600641596 |
| Manufacturer  | Spellcrow     |
|               |               |

## **Product description**

Kit contains 12 Changed Knights hands with rapid guns (6 right with guns and 6 left) ideal for use with 28mm scale models. Perfect for converting figures for different games. The product is high quality cast resin. Needs to be cleaned and painted